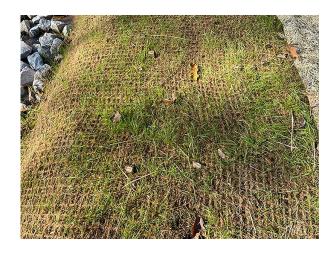

## **Description**

CoirMat RL750 is designed to have an extended life in the field compared to the standard 700g coir mat. Extra fiber is added to make thicker yarns. Thicker diameter coir yarns last longer in the field than thin coir yarns. It is designed to maintain optimum open area where vegetation grows through it without causing tenting.