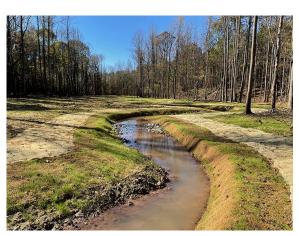

## **Description**

CoirMat RL750 is designed to have an extended life in the field compared to the standard 700g coir mat. Extra fiber is added to make thicker yarns. Thicker diameter coir yarns last longer in the field than thin coir yarns. It is designed to maintain optimum open area where vegetation grows through it without causing tenting.