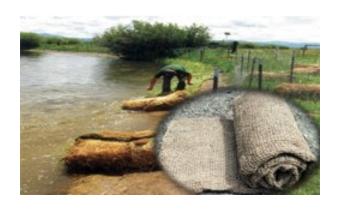

## BioD-Pillow™

1—2 in thick coir pad

Completely Wildlife Safe!

## **Description**

This is to certify that the BioD-Pillow<sup>™</sup> coir pillow is a 1—2 in thick pad of mattress fiber encased in a woven coir mat (unit weight: 460 g/m²) made from machine twisted bristle coir twine. The BioD-Pillow<sup>™</sup> is manufactured to conform to the following properties: